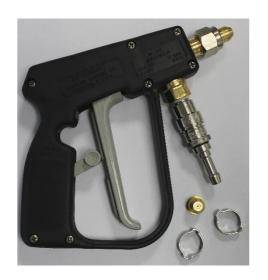

# WATER ONLY WASHING DEVICE TYPE 01

## **USE:**

In accordance with Boeing's dye penetration test procedure, the gun O1 enables you to wash the parts thoroughly by spraying them with water.

#### **CHARACTERISTICS:**

Presentation: Brass gun - Nylon finishing and

handle

Trigger guard Trigger lock

Brass nozzle (1 TG2 and 1 TG10)

Weight: 430 g

Dimensions: 203.2 x 166.7 x 28.6 mm

Connection G1/4: Quick connector STAUBLI RPL

08.1151

Water flow: 0.8 l/min at 1 bar

On request: Deliverable with connection kit and

pipe