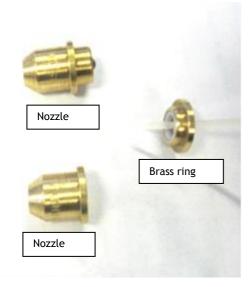

## **ASSEMBLY OF NOZZLES TG2 or TG10:**

- Position the desired nozzle and the brass ring in the fixing nut.
- Fix the assembly on the gun.

N.B. - see photo for the direction of the parts.